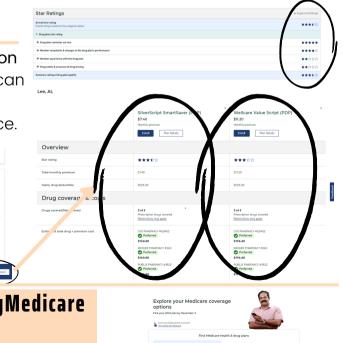

To compare Medicare plans, go to <u>https://www.medicare.gov/plan-</u> compare/ and log into your MyMedicare account.

When comparing Medicare plan options, you have the ability to filter plans using a variety of useful tools: • Add the zip code of your primary

- residence
- Select the minimum "Star Rating" desired. "Star Rating" is a measure of the various qualities of a plan.
- names of your preferred pharmacies.

| Drug Coverage                                                                                                                                                             |                                                |
|---------------------------------------------------------------------------------------------------------------------------------------------------------------------------|------------------------------------------------|
| See if there's help to lower costs for drugs you take,                                                                                                                    |                                                |
| PHARMACIES                                                                                                                                                                |                                                |
| See the cost level to fill your drugs at the pharmacies you chose. You can also the<br>lowest cost pharmacy.                                                              | ange pharmacies to see the cost level of other |
| More about pharmacy cost levels                                                                                                                                           |                                                |
| Add pharmacies to compare costs. We can estimate your yearly out-of-pocket drug costs at each pharm <u>add</u> . The more estimates you'll get to help you compare costs. | nacy you add. <u>The more pharmacies you</u>   |
| CVS PHARMACY #02402                                                                                                                                                       | Preferred In-                                  |
| YEARLY DRUG COSTS BY PHARMACY<br>Drug costs shown vary based on the plan and pharmacy that you use. Contact th                                                            | e plan if a more specific questions about dry  |
|                                                                                                                                                                           | CVS Pharmacy #02402                            |
| Azitheomycin 250mg tablet                                                                                                                                                 | \$24.00                                        |
| Levothyroxine sodium S0mcg tablet                                                                                                                                         | \$24.00                                        |
| Lisinopril 10mg tablet                                                                                                                                                    | \$24.00                                        |
| Total yearly drug cost                                                                                                                                                    | \$72.00                                        |
| ESTIMATED TOTAL DRUG + PREMIUM COST                                                                                                                                       |                                                |
|                                                                                                                                                                           | CVS Phermacy #02402                            |
| Total yearly drug + premium cost                                                                                                                                          | \$160.80                                       |
| When you'll meet your deductible                                                                                                                                          | You won't meet your deductible in 202          |
| When you'll enter the coverage, say, V                                                                                                                                    | You won't enter the coverage gap in 2          |
| ESTIMATED TOTAL MONTHLY DRUG COST                                                                                                                                         |                                                |
|                                                                                                                                                                           |                                                |

Using the built-in plan comparison tool, up to three Medicare plans can be compared side-by-side to quickly see differences at a glance.

## How to compare Medicare plans on Medicare.gov

|                                                                                                                                                                                                                                                                                                                                                                                                                                                                                                                                                                                                                                                                                                                                                                                                                                                                                                                                                                                                                                                                                                                                                                                                                                                                                                                                                                                                                                                                                                                                                                                                                                                                                                                                                                                                                                                                                                                                                                                                                                                                                                                                | Centeral                                                                                                                                                                                                                 |
|--------------------------------------------------------------------------------------------------------------------------------------------------------------------------------------------------------------------------------------------------------------------------------------------------------------------------------------------------------------------------------------------------------------------------------------------------------------------------------------------------------------------------------------------------------------------------------------------------------------------------------------------------------------------------------------------------------------------------------------------------------------------------------------------------------------------------------------------------------------------------------------------------------------------------------------------------------------------------------------------------------------------------------------------------------------------------------------------------------------------------------------------------------------------------------------------------------------------------------------------------------------------------------------------------------------------------------------------------------------------------------------------------------------------------------------------------------------------------------------------------------------------------------------------------------------------------------------------------------------------------------------------------------------------------------------------------------------------------------------------------------------------------------------------------------------------------------------------------------------------------------------------------------------------------------------------------------------------------------------------------------------------------------------------------------------------------------------------------------------------------------|--------------------------------------------------------------------------------------------------------------------------------------------------------------------------------------------------------------------------|
| edicare.gov                                                                                                                                                                                                                                                                                                                                                                                                                                                                                                                                                                                                                                                                                                                                                                                                                                                                                                                                                                                                                                                                                                                                                                                                                                                                                                                                                                                                                                                                                                                                                                                                                                                                                                                                                                                                                                                                                                                                                                                                                                                                                                                    | Basics V Health & Grag Plans V Providers & Services V Chet                                                                                                                                                               |
| You're viewing 2023 plans. Show me 2022 plans.                                                                                                                                                                                                                                                                                                                                                                                                                                                                                                                                                                                                                                                                                                                                                                                                                                                                                                                                                                                                                                                                                                                                                                                                                                                                                                                                                                                                                                                                                                                                                                                                                                                                                                                                                                                                                                                                                                                                                                                                                                                                                 |                                                                                                                                                                                                                          |
| here may be Medicare Advantage Plans available with lower drug starts: <u>Set are more</u>                                                                                                                                                                                                                                                                                                                                                                                                                                                                                                                                                                                                                                                                                                                                                                                                                                                                                                                                                                                                                                                                                                                                                                                                                                                                                                                                                                                                                                                                                                                                                                                                                                                                                                                                                                                                                                                                                                                                                                                                                                     | Vew Y anishin Nedsare Advantage Pa                                                                                                                                                                                       |
| E Back to drugs & pharmacies                                                                                                                                                                                                                                                                                                                                                                                                                                                                                                                                                                                                                                                                                                                                                                                                                                                                                                                                                                                                                                                                                                                                                                                                                                                                                                                                                                                                                                                                                                                                                                                                                                                                                                                                                                                                                                                                                                                                                                                                                                                                                                   | Ę                                                                                                                                                                                                                        |
| N LOCATION PLAN THRE<br>Lee, AL <u>Charols Montian</u> Select a Plan Type $- v$                                                                                                                                                                                                                                                                                                                                                                                                                                                                                                                                                                                                                                                                                                                                                                                                                                                                                                                                                                                                                                                                                                                                                                                                                                                                                                                                                                                                                                                                                                                                                                                                                                                                                                                                                                                                                                                                                                                                                                                                                                                |                                                                                                                                                                                                                          |
| Riter by: Insurane Carler V Star Ratings V                                                                                                                                                                                                                                                                                                                                                                                                                                                                                                                                                                                                                                                                                                                                                                                                                                                                                                                                                                                                                                                                                                                                                                                                                                                                                                                                                                                                                                                                                                                                                                                                                                                                                                                                                                                                                                                                                                                                                                                                                                                                                     |                                                                                                                                                                                                                          |
| Revenue 10 of 12                                                                                                                                                                                                                                                                                                                                                                                                                                                                                                                                                                                                                                                                                                                                                                                                                                                                                                                                                                                                                                                                                                                                                                                                                                                                                                                                                                                                                                                                                                                                                                                                                                                                                                                                                                                                                                                                                                                                                                                                                                                                                                               | soot of the same west drug + previous cost                                                                                                                                                                               |
|                                                                                                                                                                                                                                                                                                                                                                                                                                                                                                                                                                                                                                                                                                                                                                                                                                                                                                                                                                                                                                                                                                                                                                                                                                                                                                                                                                                                                                                                                                                                                                                                                                                                                                                                                                                                                                                                                                                                                                                                                                                                                                                                |                                                                                                                                                                                                                          |
| Archiver Script SmartDaver (PDB)                                                                                                                                                                                                                                                                                                                                                                                                                                                                                                                                                                                                                                                                                                                                                                                                                                                                                                                                                                                                                                                                                                                                                                                                                                                                                                                                                                                                                                                                                                                                                                                                                                                                                                                                                                                                                                                                                                                                                                                                                                                                                               | PLARMACIES                                                                                                                                                                                                               |
| And the maps of the second sec | PH4RMALCELS<br>Address Crists Externations<br>Sector formations to see which are secreted by the plan                                                                                                                    |
| And Charles The And Charles Th | Add your drugs is pharmacies<br>Select pharmacies to see which are covered by this plan<br>DRUCS                                                                                                                         |
| And manufactures and the set of t | Ad your moust is internatively<br>between pharmaceus to see which are occurred by this plane<br>DRUCS<br>DAY your providence image<br>protect and page you be an explanary (*) any to see your estimated drug + premiume |
| Monte Constantia Const | Add your drugs 5 sharmacks<br>Select pharmacks to see which are obvered by this plan<br>DRUCS<br>Add your resolution drugs                                                                                               |

• Add any current or relevant prescription drugs you are taking and the

While viewing a plan's details, you are able to see information related to the innetwork coverage you will have as well as estimated drug cost.

- These estimations come from the details added to your preferred prescription drugs and pharmacies.
- While viewing a plan's details, you are also able to view details related to the "Star Ratings" given to a plan.